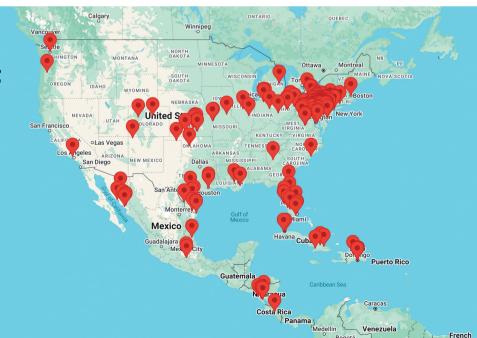

## MULTIPLY faith communities locally and beyond

LMC is growing with more congregations being added each year.

**34** congregations have joined LMC in 2024. We are now **309** churches in **24** States for the purpose of sharing the Gospel and being a Spirit-led movement.

### LMC's Expanding Geographic Footprint

With LMC's expanding footprint, the Good News is being shared across borders in **6** Countries and in **13** different languages.